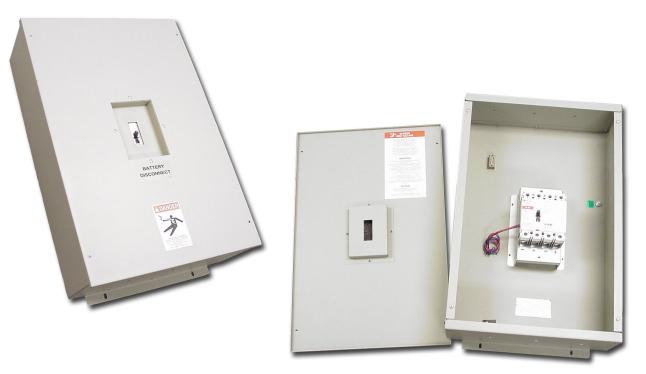

## Installation

The Liebert Battery Circuit Breaker box is required to protect the battery from overcurrents. It also provides electrical isolation between the UPS and the battery, permitting personnel to reduce the risks involved in maintenance work to a minimum.

Two battery circuit breaker boxes, which differ only in switch capacity, are available for installations where the battery is not installed in the battery cabinet. In those cases, the appropriate battery box is fitted as close as possible to the battery and connected to the UPS as shown in illustration on page 2. The separate circuit breaker box contains the same battery isolating circuit breaker as is mounted in the battery cabinet.

A separate safety earth must be connected between the UPS unit and circuit breaker box.

Two boxes are available, depending on the UPS power rating:

# Description

The circuit breaker has the following features:

- Short-circuit protection
- Protection against battery cabinet and UPS connection errors (polarity reversal +/-).

Battery circuit breaker box connections—70A and 125A