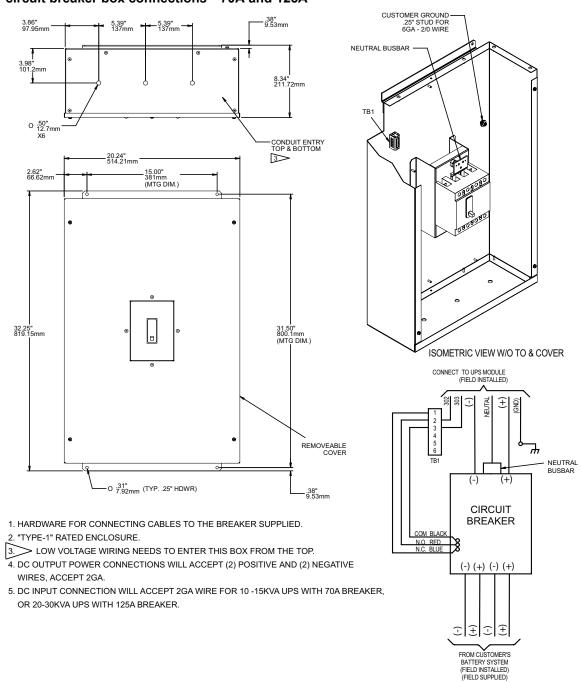

#### Batterycircuit breaker box dimensions, switch capacity

| UPS       | Dimensions, in. (mm)<br>H-W-D | Circuit Breaker |
|-----------|-------------------------------|-----------------|
| 10-15 kVA | 32-1/4 x 20-1/4 x 8-1/3       | 70A             |
| 20-30 kVA | (819.2x514.4x210.8)           | 125A            |

# Description

The circuit breaker has the following features:

- Short-circuit protection
- Protection against battery cabinet and UPS connection errors (polarity reversal +/-).

Battery circuit breaker box connections—70A and 125A

### NOTE

1. The signal cables in this figure must be shielded and double-insulated.

2. Connect the Pes (Protection Earth) of the UPS cabinet and BCB box to the same point.

1050 Dearborn Drive P.O. Box 29186 Columbus, OH 43229 Telephone: 1-800-877-9222 Facsimile: 1-614-841-6022 www.liebert.com